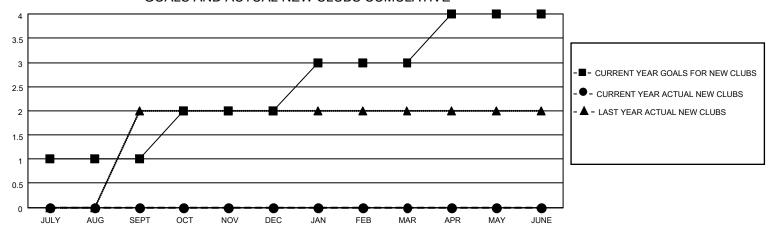

### GOALS AND ACTUAL NEW CLUBS CUMULATIVE

## District 306 C2

| Clubs         |               |             |               | Members               |                       |                         |                                                    |  |
|---------------|---------------|-------------|---------------|-----------------------|-----------------------|-------------------------|----------------------------------------------------|--|
|               | RESULTS FOR   | R 2020-2021 |               | RESULTS FOR 2020-2021 |                       |                         |                                                    |  |
| QUARTER       | NEW CLUB GOAL | NEW CLUBS   | DROPPED CLUBS | QUARTER MEMB          | ER GROWTH NET<br>GOAL | MEMBER GROWTH<br>ACTUAL | DROPPED<br>MEMBERS ACTUAL<br>(including transfers) |  |
| JULY/AUG/SEPT | 1             | 0           | 0             | JULY/AUG/SEPT         | 15                    | 33                      | 73                                                 |  |
| OCT/NOV/DEC   | 1             | 0           | 0             | OCT/NOV/DEC           | 30                    | 0                       | 0                                                  |  |
| JAN/FEB/MAR   | 1             | 0           | 0             | JAN/FEB/MAR           | 30                    | 0                       | 0                                                  |  |
| APR/MAY/JUNE  | 1             | 0           | 0             | APR/MAY/JUNE          | 15                    | 0                       | 0                                                  |  |