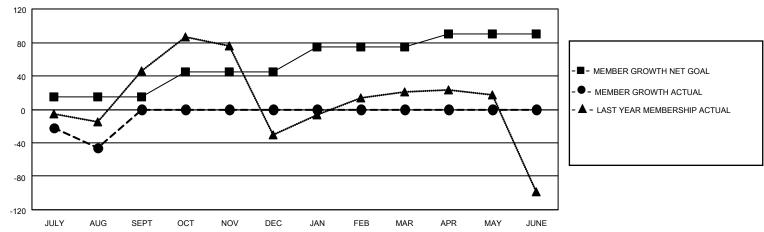

### GOALS AND ACTUAL MEMBERS CUMULATIVE

| DROPPED CLUBS: 0 |   | 12 CLUBS OF 89 ADDED 1 OR MORE | GENDER DISTRIBUTION        |                |      |
|------------------|---|--------------------------------|----------------------------|----------------|------|
|                  |   | NEW MEMBERS                    | MALE                       | 1,706 (77.09%) |      |
|                  |   |                                | FEMALE                     | 507 (22.91%)   |      |
| DROPPED MEMBERS  |   |                                |                            |                |      |
| DECEASED         | 2 | CLICK HERE FOR CUMULATIVE      | TOTAL FAMILY UNIT MEMBERS  |                | 789  |
| CLUB CANCELLED 0 |   | MEMBERSHIP DATA                | FAMILY MEMBERS PAYING HALF |                | 4.40 |
| OTHER 71         |   |                                |                            |                | 440  |
| TOTAL 73         |   |                                | 0000                       |                |      |

## District 306 C2

| Clubs         |               |             |               | Members               |                       |                         |                                                    |  |
|---------------|---------------|-------------|---------------|-----------------------|-----------------------|-------------------------|----------------------------------------------------|--|
|               | RESULTS FOR   | R 2020-2021 |               | RESULTS FOR 2020-2021 |                       |                         |                                                    |  |
| QUARTER       | NEW CLUB GOAL | NEW CLUBS   | DROPPED CLUBS | QUARTER MEMB          | ER GROWTH NET<br>GOAL | MEMBER GROWTH<br>ACTUAL | DROPPED<br>MEMBERS ACTUAL<br>(including transfers) |  |
| JULY/AUG/SEPT | 1             | 0           | 0             | JULY/AUG/SEPT         | 15                    | 33                      | 73                                                 |  |
| OCT/NOV/DEC   | 1             | 0           | 0             | OCT/NOV/DEC           | 30                    | 0                       | 0                                                  |  |
| JAN/FEB/MAR   | 1             | 0           | 0             | JAN/FEB/MAR           | 30                    | 0                       | 0                                                  |  |
| APR/MAY/JUNE  | 1             | 0           | 0             | APR/MAY/JUNE          | 15                    | 0                       | 0                                                  |  |